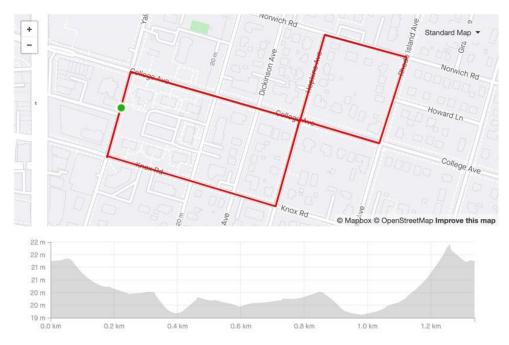

WILL BE DONE THROUGH BIKEREG.COM \$1.50 MABRA SURCHARGE FOR NON-COLLEGIATE CATEGORIES \$20 FOR ADDITIONAL RACE REGISTRATIONS AFTER FIRST

### **ADDRESS:**

4500 Knox Rd. College Park, MD

#### **PARKING:**

Racers, spectators, and volunteers alike should park at the College Park Metro Station parking garage or in the garage above Ledo's Pizza. **Parking is free.** 

### **OTHER DETAILS:**

- All non-collegiate categories score together within the race, and all collegiate categories score separately.
- All registration will be through bikereg.com. \$10 surcharge after 4/26/2024 at 6pm. One-day licenses will be available for \$15.
- Restrooms are in College Park City Hall
- Please plan to arrive early!

# QUESTIONS? PLEASE CONTACT:

Luke Litrenta terpscycling@gmail.com

### **COURSE MAP:**



Course map: https://www.strava.com/routes/16292481

### **PODIUMS:**

The ceremonies will take place for both open and collegiate riders following the conclusion of the last race.

### **JUNIORS:**

Juniors racing age 15-18 are allowed to participate in collegiate events provided that they race in non-domestic team clothing. This means either interscholastic uniforms or plain kits with no sponsor logos. Category 5 juniors should race with the D, Category 4 with the C, Category 3 with the B and Category 1-2 with the A field. Junior women Category 3-5 should race with the B and Category 1-2 with the A field.

### **MECHANICAL SUPPORT PROVIDED BY:**